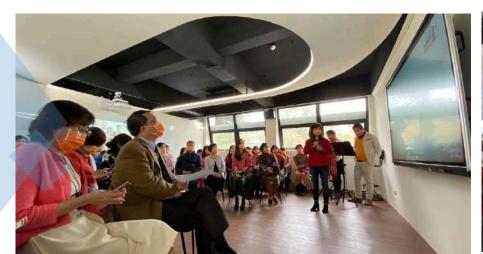

iNursing Space

Greeting from President
Jenny Su and Dean Shen,
Yan-Shen to all participants
especially for the
International guest of
APANE board members
virtually

## High technology into nursing education

A moment when President Jenny Su was involving the International guest virtually on appreciating Director Ko and NCKU Nursing team' for the high effort on iNursing Space which integrated innovative education approaches and facilities with high technology into nursing education.