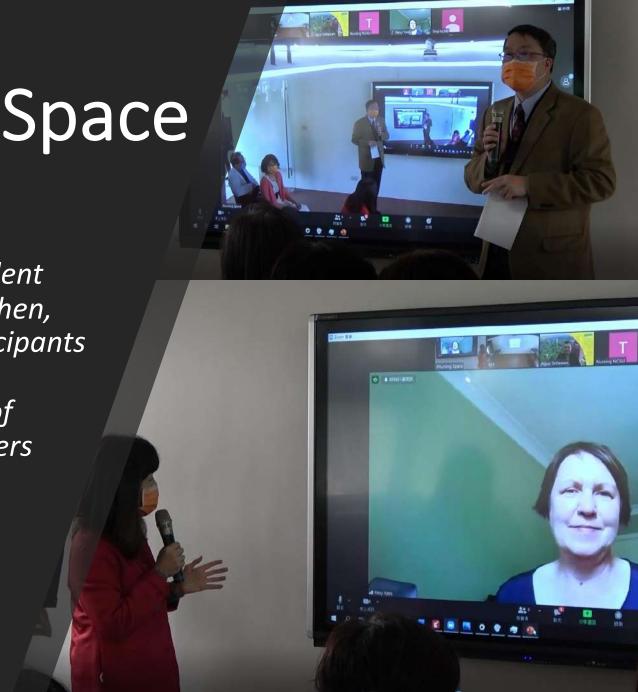

iNursing Space

Greeting from President
Jenny Su and Dean Shen,
Yan-Shen to all participants
especially for the
International guest of
APANE board members
virtually

## High technology into nursing education

A moment when President Jenny Su was involving the International guest virtually on appreciating Director Ko and NCKU Nursing team' for the high effort on iNursing Space which integrated innovative education approaches and facilities with high technology into nursing education.